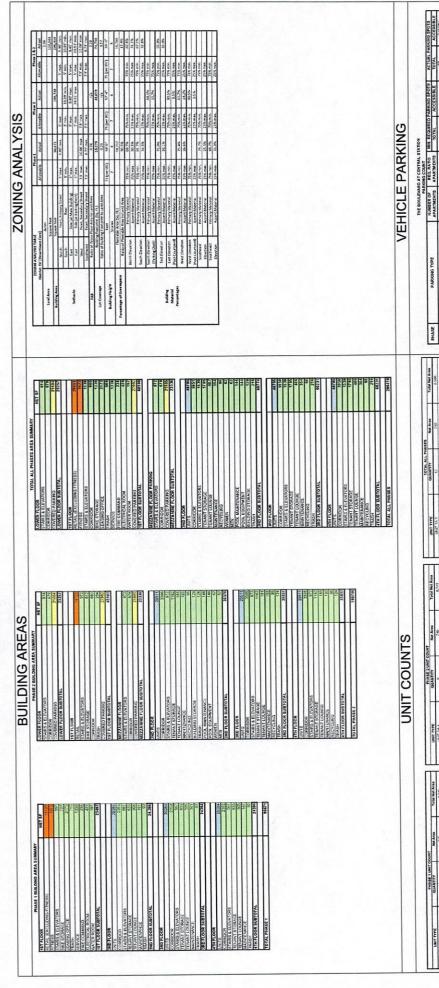

<u>"Preliminary Engineering Plans"</u> mean the engineering plans dated and prepared by McBride Engineering.

"Project" consists of a mixed use four story building initially including approximately sixty-six (66) two bedroom residential rental units, ninety-nine (99) one-bedroom residential rental units, for a total not to exceed 165 residential rental units, and, in addition, retail, reception and first floor tenant amenity space of approximately 29,853 rentable square feet, with indoor parking for motor vehicles, and outdoor surface parking for approximately sixty four (64) vehicles.

- 6.7 <u>Prohibited Uses.</u> The Developer agrees to not lease to or otherwise sell or allow to operate on the Property or in the Project any use specifically prohibited, (or any similar or comparable use to any specific prohibited use), by the Legacy Code of 2011 as incorporated in the Tinley Park Zoning Ordinance, and specifically as provided for in Section 3.A and Table 3.A.2 of the Legacy Code. Further, said prohibition of said uses shall be a covenant running with the land and binding on all future owners, tenants and assignees of any kind. Satellite Dishes shall not be allowed on the exterior of the building.
- Residential Units. The Developer is entitled to construct a maximum of 165 residential units, consisting of approximately 66 two-bedroom units and 99 one-bedroom It was the original intent of the Developer to market the residential units as residential condominium units, not apartments for rent, but it is understood and agreed that at this time there is not an adequate market for condominiums, nor is there an adequate market for construction financing for condominium buildings. Accordingly, Developer intends to and may construct and market the residential units as apartments for rent.

apartment units for rent to a maximum of 151 condominium units consisting of 4 one-bedroom units, 143 two-bedroom units and 4 three-bedroom units. No residential units shall be located on the first floor.

The Developer shall not be eligible to collect reimbursement amounts if more than 25% (7463 sq. ft) of the required first floor commercial space (29,853sq ft.) excluding the accessory residential uses is vacant for a period of six consecutive months after the completion of Phase II of the Project.