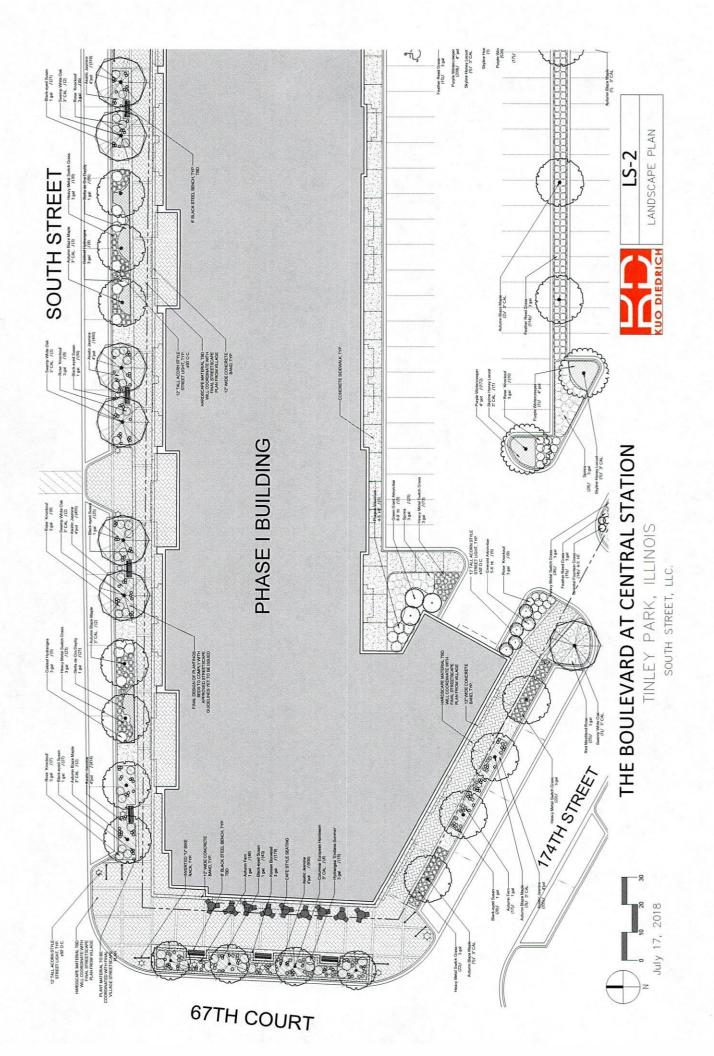

- 6.3 Site Plan. The Property shall be developed by Developer in strict conformity with the-Site Plan (as defined and identified in Article Two above) attached hereto and hereby made a part hereof as **Exhibit 2** and also in strict conformity with the approved (by the Village) Final Plans. In addition, the exterior of the building, including exterior building materials, shall be constructed by Developer in strict conformity with the exterior architecture and Building Elevations which are attached hereto and hereby made a part hereof as Exhibit 3. Landscaping for the Property shall be provided by Developer in substantial compliance with with the Landscape Plan attached hereto and hereby made a part hereof as Exhibit 4 subject to the Village's final approval of the streetscape plan. Lighting for the Project shall be provided by Developer in compliance with the Lighting Plan attached hereto and hereby made a part hereof as Exhibit 5. The Parking Deck shall be constructed in accordance with the Parking Deck Plan made a part hereof as Exhibit 6. All Signage shall comply with the Unified Site Plan made a part hereof as Exhibit 7 All parking for the residential portion Project shall be provided on-site by the Developer as applicable, in strict conformity with and as specifically delineated in the Site Plan. is understood that the Project must not only be constructed in full conformity with the Site Plan, the Final Plans and also the aforesaid Exhibits 3 through 7 but also all applicable codes, ordinances and regulations of the Village (except as to zoning and building code provisions that the Village has granted variations and waivers from) and the Ordinance granting all approvals as required by the 2011 Legacy Code and other ordinances of the Village as amended from time to time.
- **6.4** Model and Rental Center. Developer shall maintain model units and a rental office on the Property. Developer shall cease the designation of any residential units as model units no later than such point in time when there are no residential units left for lease/sale.
- 6.5 Improvements. Plans for all general site improvements, including but not limited to streets, parking, street and parking lot lighting, architecture, sign requirements, streetscape and street furniture, storm water facilities, alleys and driveways, parking facilities, landscaping in accordance with approved landscape plans, together with all general engineering plans for the entire Project, must be submitted to and shall be subject to the approval of the Village. The Building and Property shall be protected from fire by an automatic sprinkler system, which sprinkler system, including number of sprinkler heads, location of sprinkler heads and type of sprinkler system, must be approved by the Village. All site and building improvements must be