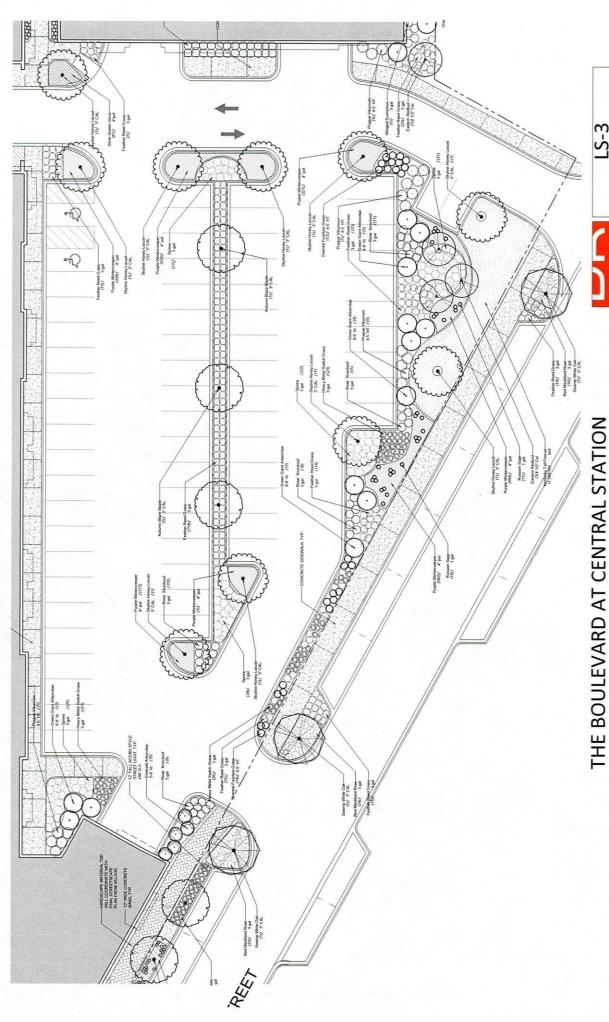

- 6.3 Site Plan. The Property shall be developed by Developer in strict conformity with the-Site Plan (as defined and identified in Article Two above) attached hereto and hereby made a part hereof as **Exhibit 2** and also in strict conformity with the approved (by the Village) Final Plans. In addition, the exterior of the building, including exterior building materials, shall be constructed by Developer in strict conformity with the exterior architecture and Building Elevations which are attached hereto and hereby made a part hereof as Exhibit 3. Landscaping for the Property shall be provided by Developer in substantial compliance with with the Landscape Plan attached hereto and hereby made a part hereof as Exhibit 4 subject to the Village's final approval of the streetscape plan. Lighting for the Project shall be provided by Developer in compliance with the Lighting Plan attached hereto and hereby made a part hereof as Exhibit 5. The Parking Deck shall be constructed in accordance with the Parking Deck Plan made a part hereof as Exhibit 6. All Signage shall comply with the Unified Site Plan made a part hereof as Exhibit 7 All parking for the residential portion Project shall be provided on-site by the Developer as applicable, in strict conformity with and as specifically delineated in the Site Plan. is understood that the Project must not only be constructed in full conformity with the Site Plan, the Final Plans and also the aforesaid Exhibits 3 through 7 but also all applicable codes, ordinances and regulations of the Village (except as to zoning and building code provisions that the Village has granted variations and waivers from) and the Ordinance granting all approvals as required by the 2011 Legacy Code and other ordinances of the Village as amended from time to time.
- **6.4** Model and Rental Center. Developer shall maintain model units and a rental office on the Property. Developer shall cease the designation of any residential units as model units no later than such point in time when there are no residential units left for lease/sale.
- 6.5 Improvements. Plans for all general site improvements, including but not limited to streets, parking, street and parking lot lighting, architecture, sign requirements, streetscape and street furniture, storm water facilities, alleys and driveways, parking facilities, landscaping in accordance with approved landscape plans, together with all general engineering plans for the entire Project, must be submitted to and shall be subject to the approval of the Village. The Building and Property shall be protected from fire by an automatic sprinkler system, which sprinkler system, including number of sprinkler heads, location of sprinkler heads and type of sprinkler system, must be approved by the Village. All site and building improvements must be